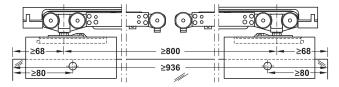

#### Opening size

For dim. X see "Soft closing versions overview"

Section trolley hanger and guide

7