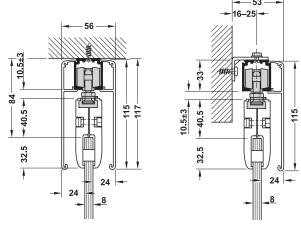

#### Ceiling installation and wall mounting

Ceiling installation

Wall mounting with clip panel and mounting bracket