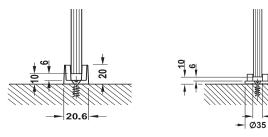

#### Floor guides

Standard floor guide

Floor guide with zero clearance

8-10.7

Installation

Left flange clip

Right flange clip