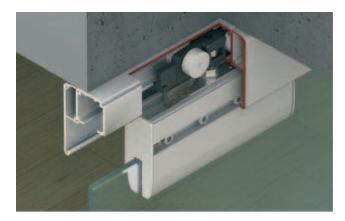

#### Ceiling installation and wall mounting

Ceiling installation

Wall mounting with clip panel and mounting bracket