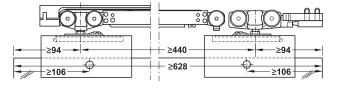

### Soft closing versions overview

Version (A) without soft and self closing mechanism

Version (B) with soft and self closing mechanism on one side

Version (E) with soft and self closing mechanism on both sides (2 x one-sided)

#### Opening size

For dim. X see "Soft closing versions overview"

Section trolley hanger and guide

7