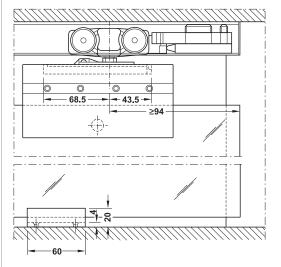

#### Floor guides

Standard floor guide

Floor guide with zero clearance

8-10.7

Installation

Left flange clip

Right flange clip