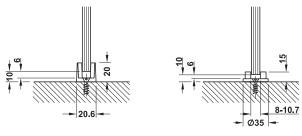

# Ceiling installation and wall mounting

Ceiling installation

Wall mounting with clip panel and concealed mounting bracket