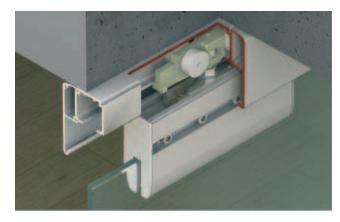

# Ceiling installation and wall mounting

Ceiling installation

Wall mounting with clip panel and concealed mounting bracket