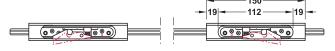

## Classic 60-N Sliding door fitting

For door weights up to 60 kg, clamped door connection





Area of application: For 1-leaf and 2-leaf sliding doors

Tempered safety glass Suitable for:

Tempered safety glass: 8 or 10 mm For glass thickness:

Adjustment facility: Door height adjustable

Installation: Suspension with flange clip

(without tools) ≤60 kg per door

Door weight:

Soft closing versions overview



Versions (A)1 and (A)2 without soft and self closing mechanism

**(A)1** = glass thickness 8 mm

(A)2 = glass thickness 10 mm

# Ceiling installation and wall mounting



Ceiling installation

Wall mounting with clip panel and concealed mounting bracket

## Floor guides



Standard floor guide

Floor guide with zero clearance

### Installation



Left flange clip

Right flange clip

### Opening size





Section trolley hanger and guide

7