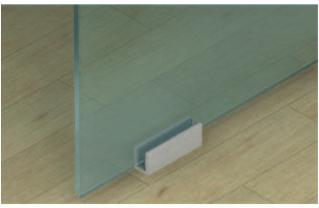

## Classic 60-N Sliding door fitting

For door weights up to 60 kg, clamped door connection





Area of application: For 1-leaf and 2-leaf sliding doors

Tempered safety glass Suitable for:

Tempered safety glass: 8 or 10 mm For glass thickness:

Adjustment facility: Door height adjustable

Installation: Suspension with flange clip

(without tools) ≤60 kg per door

Door weight:

Soft closing versions overview



Versions (A)1 and (A)2 without soft and self closing mechanism

**(A)1** = glass thickness 8 mm

(A)2 = glass thickness 10 mm

# Ceiling installation and wall mounting



Ceiling installation

Wall mounting with clip panel and concealed mounting bracket

## Floor guides



Standard floor guide

Floor guide with zero clearance

### Installation



Left flange clip

Right flange clip

### Opening size





Section trolley hanger and guide

7