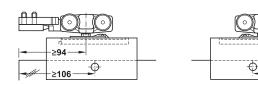

## Classic 60-N Sliding door fitting

For door weights up to 60 kg, clamped door connection





Area of application: For 1-leaf and 2-leaf sliding doors

Tempered safety glass Suitable for:

Tempered safety glass: 8 or 10 mm For glass thickness:

Adjustment facility: Door height adjustable

Installation: Suspension with flange clip

(without tools) ≤60 kg per door

Door weight:

Soft closing versions overview



Versions (A)1 and (A)2 without soft and self closing mechanism

**(A)1** = glass thickness 8 mm

(A)2 = glass thickness 10 mm

# Ceiling installation and wall mounting



Ceiling installation

Wall mounting with clip panel and concealed mounting bracket

## Floor guides



Standard floor guide

Floor guide with zero clearance

### Installation



Left flange clip

Right flange clip

### Opening size





Section trolley hanger and guide

7