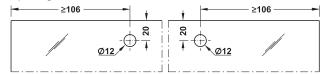

ng door fitting

For door weights up to 60 kg, clamped door connection





Area of application: For 1-leaf and 2-leaf sliding doors

Tempered safety glass Suitable for:

Tempered safety glass: 8 or 10 mm For glass thickness:

Adjustment facility: Door height adjustable

Installation: Suspension with flange clip

(without tools) ≤60 kg per door

Door weight:

Soft closing versions overview



Versions (A)1 and (A)2 without soft and self closing mechanism

**(A)1** = glass thickness 8 mm

(A)2 = glass thickness 10 mm

# Ceiling installation and wall mounting



Ceiling installation

Wall mounting with clip panel and concealed mounting bracket

## Floor guides



Standard floor guide

Floor guide with zero clearance

### Installation



Left flange clip

Right flange clip

### Opening size





Section trolley hanger and guide

7