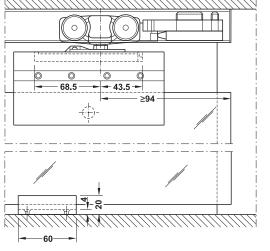

door fitting

For door weights up to 60 kg, clamped door connection





Area of application: For 1-leaf and 2-leaf sliding doors

Tempered safety glass Suitable for:

Tempered safety glass: 8 or 10 mm For glass thickness:

Adjustment facility: Door height adjustable

Installation: Suspension with flange clip

(without tools) ≤60 kg per door

Door weight:

Soft closing versions overview



Versions (A)1 and (A)2 without soft and self closing mechanism

**(A)1** = glass thickness 8 mm

(A)2 = glass thickness 10 mm

# Ceiling installation and wall mounting



Ceiling installation

Wall mounting with clip panel and concealed mounting bracket

## Floor guides



Standard floor guide

Floor guide with zero clearance

### Installation



Left flange clip

Right flange clip

### Opening size





Section trolley hanger and guide

7