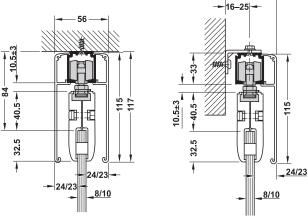

## Classic 60-N Sliding door fitting

For door weights up to 60 kg, clamped door connection





Area of application: For 1-leaf and 2-leaf sliding doors

Tempered safety glass Suitable for:

Tempered safety glass: 8 or 10 mm For glass thickness:

Adjustment facility: Door height adjustable

Installation: Suspension with flange clip

(without tools) ≤60 kg per door

Door weight:

Soft closing versions overview



Versions (A)1 and (A)2 without soft and self closing mechanism

**(A)1** = glass thickness 8 mm

(A)2 = glass thickness 10 mm

# Ceiling installation and wall mounting



Ceiling installation

Wall mounting with clip panel and concealed mounting bracket

## Floor guides



Standard floor guide

Floor guide with zero clearance

### Installation



Left flange clip

Right flange clip

### Opening size





Section trolley hanger and guide

7