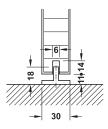

For door weights up to 40 kg, screw fixed door connection





Area of application:

For 1-leaf and 2-leaf sliding doors

Adjustment facility:

Door height adjustable

Installation:

Suspension fitting with screwed-on support flange

Door weight:

≤40 kg per door



Section trolley hanger and guide

## Ceiling installation and wall mounting





16-25

Ceiling installation

Wall mounting with clip panel and concealed mounting bracket

## Floor guides



Standard floor guide

## Soft closing versions overview



Version (A) without soft and self closing mechanism



Version (B) with soft and self closing mechanism on one side



Version © with soft and self closing mechanism on both sides (Twin mechanism)



Version ( ) with soft and self closing mechanism on both sides (double mechanism)



Version (E) with soft and self closing mechanism on both sides (2 x one-sided)