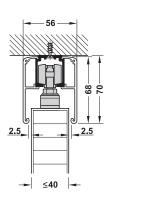

For door weights up to 40 kg, screw fixed door connection

Area of application:

For 1-leaf and 2-leaf sliding doors

Adjustment facility:

Door height adjustable

Installation:

Suspension fitting with screwed-on support flange

Door weight:

≤40 kg per door

Section trolley hanger and guide