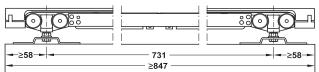

For door weights up to 40 kg, screw fixed door connection

Area of application:

For 1-leaf and 2-leaf sliding doors

Adjustment facility:

Door height adjustable

Installation:

Suspension fitting with screwed-on support flange

Door weight:

≤40 kg per door

Section trolley hanger and guide