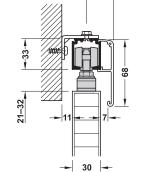

## Ceiling installation and wall mounting

16-25

Ceiling installation

Wall mounting with clip panel and concealed mounting bracket