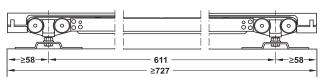

For door weights up to 40 kg, screw fixed door connection

Area of application:

For 1-leaf and 2-leaf sliding doors

Adjustment facility:

Door height adjustable

Installation:

Suspension fitting with screwed-on support flange

Door weight:

≤40 kg per door

Section trolley hanger and guide