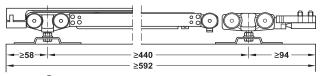

## Soft closing versions overview

Version (A) without soft and self closing mechanism

Version (B) with soft and self closing mechanism on one side

Version © with soft and self closing mechanism on both sides (Twin mechanism)

Version ( ) with soft and self closing mechanism on both sides (double mechanism)

Version (E) with soft and self closing mechanism on both sides (2 x one-sided)