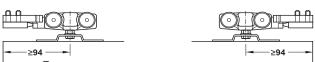

For door weights up to 40 kg, screw fixed door connection

Area of application:

For 1-leaf and 2-leaf sliding doors

Adjustment facility:

Door height adjustable

Installation:

Suspension fitting with screwed-on support flange

Door weight:

≤40 kg per door

Section trolley hanger and guide