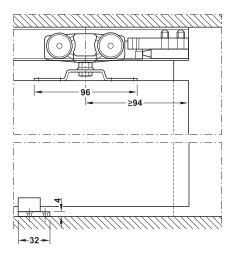

For door weights up to 40 kg, screw fixed door connection

Area of application:

For 1-leaf and 2-leaf sliding doors

Adjustment facility:

Door height adjustable

Installation:

Suspension fitting with screwed-on support flange

Door weight:

≤40 kg per door

Section trolley hanger and guide