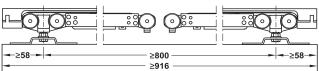

For door weights up to 40 kg, screw fixed door connection

Area of application:

For 1-leaf and 2-leaf sliding doors

Adjustment facility:

Door height adjustable

Installation:

Suspension fitting with screwed-on support flange

Door weight:

≤40 kg per door

Section trolley hanger and guide