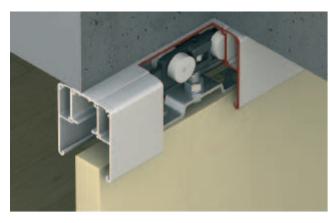

## Ceiling installation and wall mounting

16-25

Ceiling installation

Wall mounting with clip panel and concealed mounting bracket