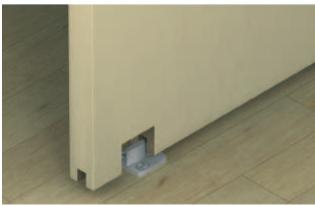

For door weights up to 40 kg, screw fixed door connection





Area of application:

For 1-leaf and 2-leaf sliding doors

Adjustment facility:

Door height adjustable

Installation:

Suspension fitting with screwed-on support flange

Door weight:

≤40 kg per door



Section trolley hanger and guide

## Ceiling installation and wall mounting





16-25

Ceiling installation

Wall mounting with clip panel and concealed mounting bracket

## Floor guides



Standard floor guide

## Soft closing versions overview



Version (A) without soft and self closing mechanism



Version (B) with soft and self closing mechanism on one side



Version © with soft and self closing mechanism on both sides (Twin mechanism)



Version ( ) with soft and self closing mechanism on both sides (double mechanism)



Version (E) with soft and self closing mechanism on both si